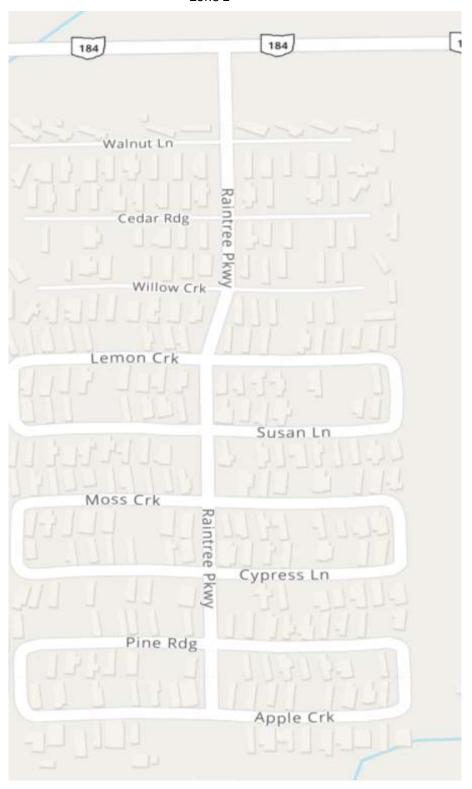

## **Township of Washington Division of Police**

Below are a list of streets in Washington Township, Lucas County, Ohio by Zone:

|                        | Zone #2 - Raintree Village - | Zone #3 - Shoreland |
|------------------------|------------------------------|---------------------|
| Zone #1 - Alexis Place | <u>Trailer Park</u>          | <u>Proper</u>       |
| Andover                | Apple Creek                  | Angel               |
| Blessing               | Cedar Ridge                  | Belpre              |
| David                  | Cypress Lane                 | Brophy              |
| Gibson                 | Lemon Creek                  | East Harbor         |
| Omar                   | Moss Creek                   | Foch                |
| Silver                 | Pine Ridge                   | Fortune             |
| Stickney               | Raintree Pkwy                | Hammond             |
| Strotz                 | Susan Lane                   | Homeland            |
| Tralger                | Walnut Lane                  | Pageland            |
| Vernice                | Willow Creek                 | President           |
|                        |                              | Shoreland           |
|                        |                              | Torgler             |