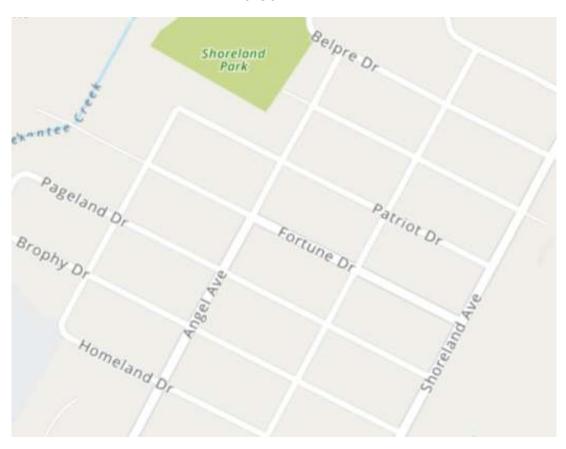

## **Township of Washington Division of Police**

Below are a list of streets in Washington Township, Lucas County, Ohio by Zone:

|                        | Zone #2 - Raintree Village - | Zone #3 - Shoreland |
|------------------------|------------------------------|---------------------|
| Zone #1 - Alexis Place | <u>Trailer Park</u>          | <u>Proper</u>       |
| Andover                | Apple Creek                  | Angel               |
| Blessing               | Cedar Ridge                  | Belpre              |
| David                  | Cypress Lane                 | Brophy              |
| Gibson                 | Lemon Creek                  | East Harbor         |
| Omar                   | Moss Creek                   | Foch                |
| Silver                 | Pine Ridge                   | Fortune             |
| Stickney               | Raintree Pkwy                | Hammond             |
| Strotz                 | Susan Lane                   | Homeland            |
| Tralger                | Walnut Lane                  | Pageland            |
| Vernice                | Willow Creek                 | President           |
|                        |                              | Shoreland           |
|                        |                              | Torgler             |