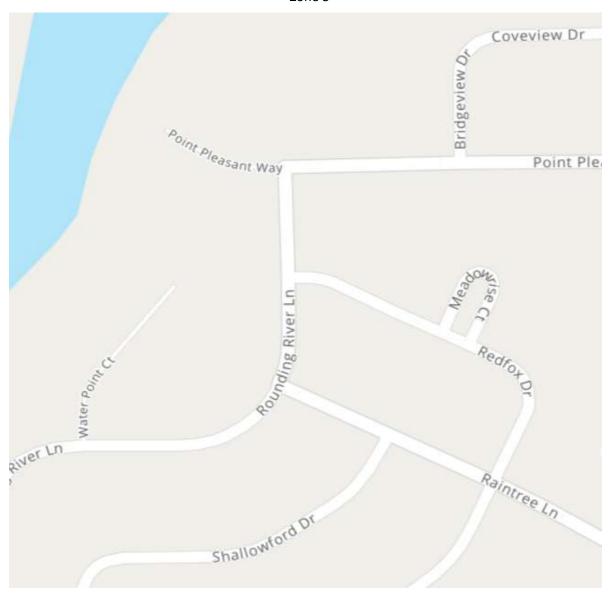

| Zone #4 - Northpoint-  |                               | Zone #6 - Shoreland |
|------------------------|-------------------------------|---------------------|
| <u>Creekside</u>       | Zone #5 - Raintree Subdivison | <u>Heights</u>      |
| Bahiamar               | Bridgeview                    | Capri               |
| <b>Brendamar Court</b> | Coveview                      | Capshore            |
| Petee Lane             | Meadowrise Court              | Holliday            |
| Rosemar                | Point Pleasant Way            | Jasik               |
| Rosemar                | Raintree Lane                 | Northmore           |
| Suder                  | Redfox                        | Randon              |
| Terramar               | Rounding River                | Shoreland           |
| Villamar               | Rye Mill Court                | Summit              |
| Viramar                | Shallowford                   |                     |
| Vistamar               | Shorebridge                   |                     |
| Windamar               | WaterPoint Court              |                     |
|                        | Woodfox                       |                     |