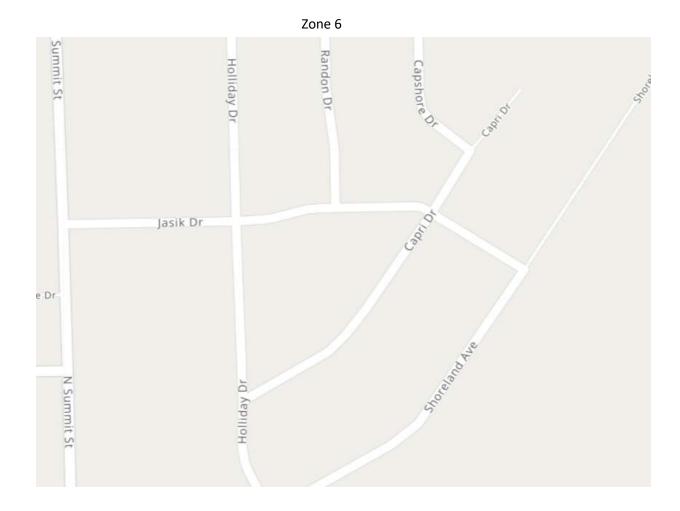

| Zone #4 - Northpoint-  |                               | Zone #6 - Shoreland |
|------------------------|-------------------------------|---------------------|
| <u>Creekside</u>       | Zone #5 - Raintree Subdivison | <u>Heights</u>      |
| Bahiamar               | Bridgeview                    | Capri               |
| <b>Brendamar Court</b> | Coveview                      | Capshore            |
| Petee Lane             | Meadowrise Court              | Holliday            |
| Rosemar                | Point Pleasant Way            | Jasik               |
| Rosemar                | Raintree Lane                 | Northmore           |
| Suder                  | Redfox                        | Randon              |
| Terramar               | Rounding River                | Shoreland           |
| Villamar               | Rye Mill Court                | Summit              |
| Viramar                | Shallowford                   |                     |
| Vistamar               | Shorebridge                   |                     |
| Windamar               | WaterPoint Court              |                     |
|                        | Woodfox                       |                     |