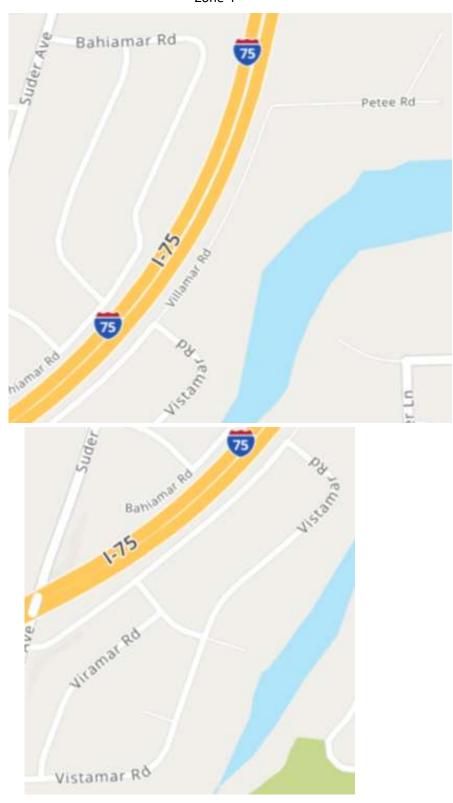

| Zone #4 - Northpoint-  |                               | Zone #6 - Shoreland |
|------------------------|-------------------------------|---------------------|
| <u>Creekside</u>       | Zone #5 - Raintree Subdivison | <u>Heights</u>      |
| Bahiamar               | Bridgeview                    | Capri               |
| <b>Brendamar Court</b> | Coveview                      | Capshore            |
| Petee Lane             | Meadowrise Court              | Holliday            |
| Rosemar                | Point Pleasant Way            | Jasik               |
| Rosemar                | Raintree Lane                 | Northmore           |
| Suder                  | Redfox                        | Randon              |
| Terramar               | Rounding River                | Shoreland           |
| Villamar               | Rye Mill Court                | Summit              |
| Viramar                | Shallowford                   |                     |
| Vistamar               | Shorebridge                   |                     |
| Windamar               | WaterPoint Court              |                     |
|                        | Woodfox                       |                     |