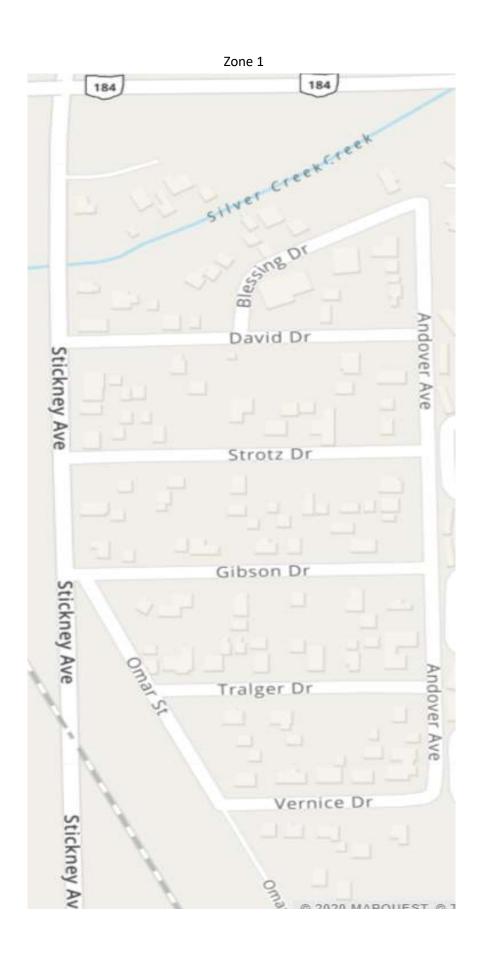

## **Township of Washington Division of Police**

Below are a list of streets in Washington Township, Lucas County, Ohio by Zone:

|                        | Zone #2 - Raintree Village - | Zone #3 - Shoreland |
|------------------------|------------------------------|---------------------|
| Zone #1 - Alexis Place | <u>Trailer Park</u>          | <u>Proper</u>       |
| Andover                | Apple Creek                  | Angel               |
| Blessing               | Cedar Ridge                  | Belpre              |
| David                  | Cypress Lane                 | Brophy              |
| Gibson                 | Lemon Creek                  | East Harbor         |
| Omar                   | Moss Creek                   | Foch                |
| Silver                 | Pine Ridge                   | Fortune             |
| Stickney               | Raintree Pkwy                | Hammond             |
| Strotz                 | Susan Lane                   | Homeland            |
| Tralger                | Walnut Lane                  | Pageland            |
| Vernice                | Willow Creek                 | President           |
|                        |                              | Shoreland           |
|                        |                              | Torgler             |